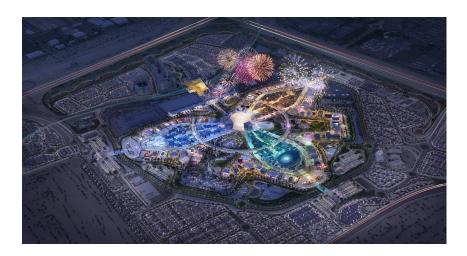

## **Dubai Expo 2020**

**DURATION**: Oct 01, 2021 To Mar 31, 2022 - 181 Days

PRICE: \$0 (USD)

Get ready for the breathtaking experience of the World's largest Expo 2020 Dubai. TravelGuzs has announced a Dubai expo 2020 package where you can enjoy the World's largest show with the game-changing innovation. The breathtaking activities contain more than 60 live events every day to honor the art, music, culture, gastronomy and thrilling events for children.

In this wonderful event, you can enjoy the performance of global superstars in the world's largest 360-degree projection dome or experience the marvel at one of the daily magic parades. Get ready to taste the bud-tickling dishes made by the world's most celebrated chefs. Expo 2020 will become full of excitement for people of all ages and backgrounds. What is the Dubai Expo 2020?

A Dubai World Expo is a large international exhibition designed to unveil technologies that shape the future, highlight national accomplishments and encourage the cultural exchange.

The event boasts pavilions from over 192 mind-blowing countries that each display their own unique culture by the world's brightest mind. The solutions to issue will be posed by three subthemes- Opportunity, Mobility, and Sustainability grouped under the theme ' Connecting Minds, Creating the Future. 'Expo 2020 Dubai Package Includes/ Exclusive Dubai Tour Package Includes