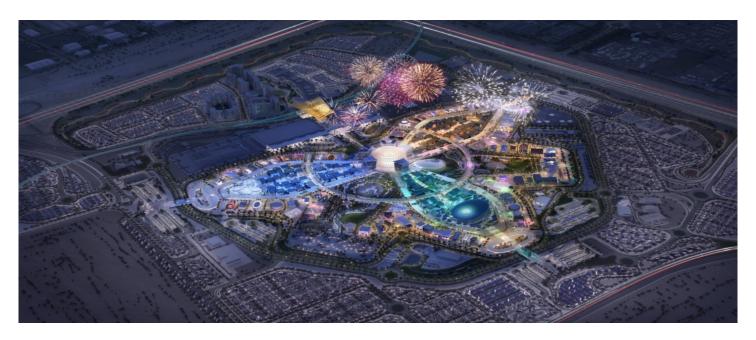

## **Dubai Expo 2020**

**DURATION**: Oct 01, 2021 To Mar 31, 2022 - 181 Days

PRICE: \$0 (USD)

Get ready for the breathtaking experience of the World's largest Expo 2020 Dubai. TravelGuzs has announced a Dubai expo 2020 package where you can enjoy the World's largest show with the game-changing innovation. The breathtaking activities contain more than 60 live events every day to honor the art, music, culture, gastronomy and thrilling events for children.

In this wonderful event, you can enjoy the performance of global superstars in the world's largest 360-degree projection dome or experience the marvel at one of the daily magic parades. Get ready to taste the bud-tickling dishes made by the world's most celebrated chefs. Expo 2020 will become full of excitement for people of all ages and backgrounds. What is the Dubai Expo 2020?

A Dubai World Expo is a large international exhibition designed to unveil technologies that shape the future, highlight national accomplishments and encourage the cultural exchange.

The event boasts pavilions from over 192 mind-blowing countries that each display their own unique culture by the world's brightest mind. The solutions to issue will be posed by three subthemes- Opportunity, Mobility, and Sustainability grouped under the theme ' Connecting Minds, Creating the Future. 'Expo 2020 Dubai Package Includes/ Exclusive Dubai Tour Package Includes